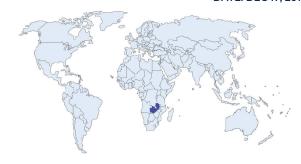

## Image approximate only

## **IDENTIFICATION**

**Object** One Loose Gemstone

Species Natural Beryl
Variety Emerald

### **DETAILS**

Weight 0.90 carat
Shape Octagonal

**Dimensions** 7.17 X 5.22 X 2.97mm

CutStep CutColorGreen

**Treatment** Indications of Minor Clarity

Enhancement (Oil)

#### Comment

None

## ORIGIN | Zambia

# **REPORT NO: 7747830358** DATE: DEC 17, 2019



## **ICL GRADING**

Color GradeMedium IntenseClarity GradeII

|           | DP   |                     |         |                |    |       |             |    |
|-----------|------|---------------------|---------|----------------|----|-------|-------------|----|
| Dark      | Deep | Vivid               | Intense | Mediu<br>Inten |    | Light | Very Lig    | nt |
| EC1       | EC2  | VII                 | VI2     | П              | 12 |       | TL          |    |
| Eye Clean |      | Visibile Inclusions |         | Included       |    | Trai  | Translucent |    |

Verify your report