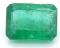

## **IDENTIFICATION**

**Object** One Loose Gemstone

Species Natural Beryl
Variety Emerald

### **DETAILS**

Weight 0.90 carat
Shape Octagonal

**Dimensions** 7.17 X 5.22 X 2.97mm

CutStep CutColorGreen

**Treatment** Indications of Minor Clarity

Enhancement (Oil)

#### Comment

None