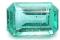

# **IDENTIFICATION**

**Object** One Loose Gemstone

Species Natural Beryl
Variety Emerald

### **DETAILS**

Weight 0.49 carat
Shape Octagonal

**Dimensions** 6.06 X 3.99 X 2.88mm

CutStep CutColorBluish Green

**Treatment** Indications of Minor Clarity

Enhancement (Oil)

#### Comment

None

## **ICL GRADING**

Color GradeMedium IntenseClarity GradeVII

|           | DP   |                     |         |                |    |       |             |    |
|-----------|------|---------------------|---------|----------------|----|-------|-------------|----|
| Dark      | Deep | Vivid               | Intense | Mediu<br>Inten |    | Light | Very LigI   | ht |
| EC1       | EC2  | VII                 | VI2     | 11             | 12 |       | TL          |    |
| Eye Clean |      | Visibile Inclusions |         | Included       |    | Trai  | Translucent |    |