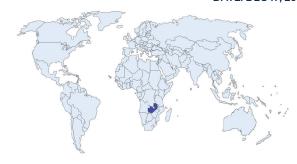

# Image approximate only

# **IDENTIFICATION**

**Object** One Loose Gemstone

Species Natural Beryl
Variety Emerald

### **DETAILS**

Weight 0.49 carat
Shape Octagonal

**Dimensions** 6.06 X 3.99 X 2.88mm

CutStep CutColorBluish Green

**Treatment** Indications of Minor Clarity

Enhancement (Oil)

#### Comment

None

# ORIGIN | Zambia

## **REPORT NO:** 9480559819 DATE: DEC 17, 2019



## **ICL GRADING**

Color GradeMedium IntenseClarity GradeVII

|           | DP   |                     |         |                |    |       |             |    |
|-----------|------|---------------------|---------|----------------|----|-------|-------------|----|
| Dark      | Deep | Vivid               | Intense | Mediu<br>Inten |    | Light | Very LigI   | ht |
| EC1       | EC2  | VII                 | VI2     | 11             | 12 |       | TL          |    |
| Eye Clean |      | Visibile Inclusions |         | Included       |    | Trai  | Translucent |    |

Verify your report