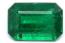

## **IDENTIFICATION**

**Object** One Loose Gemstone

Species Natural Beryl Variety Emerald

### **DETAILS**

Weight 0.75 carat
Shape Octagonal

**Dimensions** 6.99 X 4.80 X 3.20mm

CutStep CutColorGreen

**Treatment** Indications of Minor Clarity

Enhancement (Oil)

# ORIGIN | Zambia

## **ICL GRADING**

Color GradeVividClarity GradeVI2

|           | DP   |                     |         |          |                   |     |             |  |
|-----------|------|---------------------|---------|----------|-------------------|-----|-------------|--|
| Dark      | Deep | Vivid               | Intense |          | Medium<br>Intense |     | Very Light  |  |
| EC1       | EC2  | VII                 | VI2     | п        | 12                |     | TL          |  |
| Eye Clean |      | Visibile Inclusions |         | Included |                   | Tra | Translucent |  |