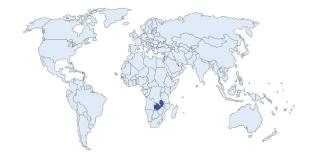

## Image approximate only

## **IDENTIFICATION**

**Object** One Loose Gemstone

Species Natural Beryl Variety Emerald

### **DETAILS**

Weight 0.75 carat
Shape Octagonal

**Dimensions** 6.99 X 4.80 X 3.20mm

CutStep CutColorGreen

**Treatment** Indications of Minor Clarity

Enhancement (Oil)

#### Comment

None

# ORIGIN | Zambia

# **REPORT NO: 8567261761**DATE: DEC 24, 2019



## **ICL GRADING**

Color GradeVividClarity GradeVI2

|           | DP   |                     |         |          |                   |     |             |  |
|-----------|------|---------------------|---------|----------|-------------------|-----|-------------|--|
| Dark      | Deep | Vivid               | Intense |          | Medium<br>Intense |     | Very Light  |  |
| EC1       | EC2  | VII                 | VI2     | п        | 12                |     | TL          |  |
| Eye Clean |      | Visibile Inclusions |         | Included |                   | Tra | Translucent |  |

Verify your report