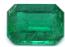

## **IDENTIFICATION**

**Object** One Loose Gemstone

Species Natural Beryl Variety Emerald

### **DETAILS**

Weight 0.70 carat
Shape Octagonal

**Dimensions** 6.94 X 4.96 X 2.97mm

CutStep CutColorGreen

**Treatment** Indications of Minor Clarity

Enhancement (Oil)

## ORIGIN | Zambia

## **ICL GRADING**

Color GradeVividClarity GradeVI2

|           | DP   |                     |         |          |                   |     |             |  |
|-----------|------|---------------------|---------|----------|-------------------|-----|-------------|--|
| Dark      | Deep | Vivid               | Intense |          | Medium<br>Intense |     | Very Light  |  |
| EC1       | EC2  | VII                 | VI2     | п        | 12                |     | TL          |  |
| Eye Clean |      | Visibile Inclusions |         | Included |                   | Tra | Translucent |  |