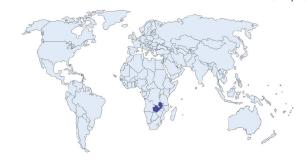

## Image approximate only

## **IDENTIFICATION**

**Object** One Loose Gemstone

Species Natural Beryl Variety Emerald

### **DETAILS**

Weight 0.70 carat
Shape Octagonal

**Dimensions** 6.94 X 4.96 X 2.97mm

CutStep CutColorGreen

**Treatment** Indications of Minor Clarity

Enhancement (Oil)

#### Comment

None

## ORIGIN | Zambia

# **REPORT NO: 3026454112** DATE: DEC 24, 2019



## **ICL GRADING**

Color GradeVividClarity GradeVI2

|           | DP   |                     |         |          |                   |     |             |  |
|-----------|------|---------------------|---------|----------|-------------------|-----|-------------|--|
| Dark      | Deep | Vivid               | Intense |          | Medium<br>Intense |     | Very Light  |  |
| EC1       | EC2  | VII                 | VI2     | п        | 12                |     | TL          |  |
| Eye Clean |      | Visibile Inclusions |         | Included |                   | Tra | Translucent |  |

Verify your report