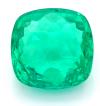

# Image approximate only

### **IDENTIFICATION**

Object One Loose Gemstone
Species Lab Grown Beryl
Variety Lab Grown Emerald

### **DETAILS**

Weight 13.32 carat
Shape Cushion

**Dimensions** 15.09 X 15.09 X 8.62mm

CutFancy CutColorGreenTreatmentUnknown

#### Comment

This Laboratory Grown Emerald was created by the Hydrothermal method

## **ICL GRADING**

Color GradeIntenseClarity GradeVII

| D         | DP   | ٧                   | 1       | МІ             |    |       | VI          |  |
|-----------|------|---------------------|---------|----------------|----|-------|-------------|--|
| Dark      | Deep | Vivid               | Intense | Mediu<br>Inten |    | Light | Very Light  |  |
| EC1       | EC2  | VII                 | VI2     | п              | 12 |       | TL          |  |
| Eye Clean |      | Visibile Inclusions |         | Included       |    | Tra   | Translucent |  |