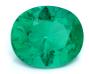

## **IDENTIFICATION**

Object One Loose Gemstone

Species Lab Grown Beryl

Variety Lab Grown Emerald

## **DETAILS**

Weight 4.30 carat

**Shape** Oval

**Dimensions** 12.29 X 10.38 X 6.54mm

**Cut** Brilliant Cut

ColorGreenTreatmentNone

### Comment

This Laboratory Grown Emerald was created by the Hydrothermal method