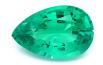

# **IDENTIFICATION**

ObjectOne Loose GemstoneSpeciesLab Grown BerylVarietyLab Grown Emerald

#### **DETAILS**

Weight 4.22 carat
Shape Pear-shaped

Dimensions 13.91 X 9.07 X 6.23mm

Cut Brilliant / Step Cut

Color Green
Treatment None

#### Comment

This Laboratory Grown Emerald was created by the Hydrothermal method