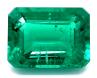

# Image approximate only

## **IDENTIFICATION**

Object One Loose Gemstone
Species Lab Grown Beryl
Variety Lab Grown Emerald

## **DETAILS**

Weight 9.11 carat
Shape Octagon

**Dimensions** 15.14 X 11.08 X 7.26mm

CutStep CutColorGreenTreatmentNone

### Comment

This Laboratory Grown Emerald was created by the Hydrothermal method

## **ICL GRADING**

Color Grade Intense Clarity Grade VII

| D         | DP   | ٧                   | 1       | MI             |    |       | VI          |    |
|-----------|------|---------------------|---------|----------------|----|-------|-------------|----|
| Dark      | Deep | Vivid               | Intense | Mediu<br>Inten |    | Light | Very LigI   | nt |
| EC1       | EC2  | VII                 | VI2     | п              | 12 |       | TL          |    |
| Eye Clean |      | Visibile Inclusions |         | Included       |    | Tra   | Translucent |    |