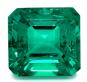

## **IDENTIFICATION**

Object One Loose Gemstone

Species Lab Grown Beryl

Variety Lab Grown Emerald

## **DETAILS**

Weight 14.93 carat
Shape Octagon

**Dimensions** 15.13 X 14.49 X 10.04mm

CutStep CutColorGreenTreatmentNone

### Comment

This Laboratory Grown Emerald was created by the Hydrothermal method

Color GradeVividClarity GradeVII

| D         | DP   | ٧                   | 1       | MI             |    |       | VI          |    |
|-----------|------|---------------------|---------|----------------|----|-------|-------------|----|
| Dark      | Deep | Vivid               | Intense | Mediu<br>Inten |    | Light | Very LigI   | nt |
| EC1       | EC2  | VII                 | VI2     | п              | 12 |       | TL          |    |
| Eye Clean |      | Visibile Inclusions |         | Included       |    | Tra   | Translucent |    |