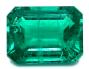

## **IDENTIFICATION**

Object One Loose Gemstone
Species Lab Grown Beryl
Variety Lab Grown Emerald

## **DETAILS**

Weight 11.25 carat
Shape Octagon

**Dimensions** 16.05 X 12.05 X 7.88mm

CutStep CutColorGreenTreatmentNone

### Comment

This Laboratory Grown Emerald was created by the Hydrothermal method