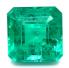

# Image approximate only

### **IDENTIFICATION**

Object One Loose Gemstone
Species Lab Grown Beryl
Variety Lab Grown Emerald

### **DETAILS**

Weight 4.61 carat
Shape Octagon

**Dimensions** 10.12 X 10.07 X 6.41mm

CutStep CutColorGreenTreatmentNone

#### Comment

This Laboratory Grown Emerald was created by the Hydrothermal method