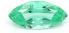

## **IDENTIFICATION**

**Object** One Loose Gemstone

Species Natural Beryl
Variety Emerald

#### **DETAILS**

Weight 0.76 carat
Shape Marquise

**Dimensions** 9.15 X 4.48 X 3.51mm

**Cut** Modified Brilliant / Fancy Cut

**Color** Green

**Treatment** No Indications of Clarity Enhancement

#### Comment

None