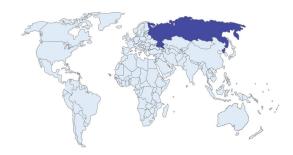

### Image approximate only

## **IDENTIFICATION**

**Object** One Loose Gemstone

Species Natural Beryl
Variety Emerald

#### **DETAILS**

Weight 0.76 carat
Shape Marquise

**Dimensions** 9.15 X 4.48 X 3.51mm

**Cut** Modified Brilliant / Fancy Cut

**Color** Green

**Treatment** No Indications of Clarity Enhancement

#### Comment

None

# ORIGIN | Russia

# **REPORT NO: 1537145008** DATE: JUN 23, 2022



#### **ICL GRADING**

Color Grade Medium Intense
Clarity Grade VII

|           | DP   |                     |         |                |    |       |             |    |
|-----------|------|---------------------|---------|----------------|----|-------|-------------|----|
| Dark      | Deep | Vivid               | Intense | Mediu<br>Inten |    | Light | Very Lig    | nt |
| EC1       | EC2  | VII                 | VI2     | П              | 12 |       | TL          |    |
| Eye Clean |      | Visibile Inclusions |         | Included       |    | Trai  | Translucent |    |

Verify your report