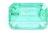

# **IDENTIFICATION**

**Object** One Loose Gemstone

Species Natural Beryl
Variety Emerald

## **DETAILS**

Weight 0.70 carat
Shape Octagonal

**Dimensions** 6.07 X 4.12 X 3.82mm

CutStep CutColorBluish Green

**Treatment** No Indications of Clarity Enhancement

#### Comment

None