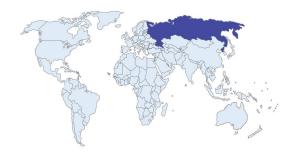

# Image approximate only

# **IDENTIFICATION**

**Object** One Loose Gemstone

Species Natural Beryl
Variety Emerald

## **DETAILS**

Weight 0.70 carat
Shape Octagonal

**Dimensions** 6.07 X 4.12 X 3.82mm

CutStep CutColorBluish Green

**Treatment** No Indications of Clarity Enhancement

#### Comment

None

# ORIGIN | Russia

## **REPORT NO:** 1696838447 DATE: JUL 15, 2022



## **ICL GRADING**

Color GradeLightClarity GradeVII

|           | DP   |                     |         |                |    |       |             |    |
|-----------|------|---------------------|---------|----------------|----|-------|-------------|----|
| Dark      | Deep | Vivid               | Intense | Mediu<br>Inten |    | Light | Very LigI   | ht |
| EC1       | EC2  | VII                 | VI2     | 11             | 12 |       | TL          |    |
| Eye Clean |      | Visibile Inclusions |         | Included       |    | Trai  | Translucent |    |

Verify your report