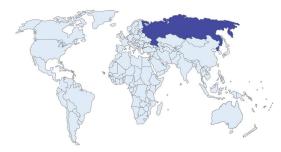

# Image approximate only

# **IDENTIFICATION**

**Object** One Loose Gemstone

Species Natural Beryl
Variety Emerald

### **DETAILS**

Weight 0.91 carat
Shape Marquise

Dimensions9.82 X 5.31 X 3.45mmCutModified Brilliant Cut

**Color** Green

**Treatment** Indications of Minor Clarity

Enhancement (Oil)

#### Comment

None

# ORIGIN | Russia

**REPORT NO:** 1352156870

DATE: JUN 24, 2021



## **ICL GRADING**

Color GradeLightClarity GradeVII

|           | DP   |                     |         |                |    |       |             |    |
|-----------|------|---------------------|---------|----------------|----|-------|-------------|----|
| Dark      | Deep | Vivid               | Intense | Mediu<br>Inten |    | Light | Very LigI   | ht |
| EC1       | EC2  | VII                 | VI2     | 11             | 12 |       | TL          |    |
| Eye Clean |      | Visibile Inclusions |         | Included       |    | Trai  | Translucent |    |

Verify your report