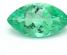

# **IDENTIFICATION**

**Object** One Loose Gemstone

Species Natural Beryl
Variety Emerald

### **DETAILS**

Weight 0.91 carat
Shape Marquise

Dimensions9.82 X 5.31 X 3.45mmCutModified Brilliant Cut

**Color** Green

**Treatment** Indications of Minor Clarity

Enhancement (Oil)

#### Comment

None