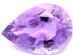

# **IDENTIFICATION**

**Object** One Loose Gemstone

Species Natural Quartz

**Variety** Amethyst

## **DETAILS**

**Dimensions** 

Weight 3.30 carat

**Shape** Pear-shaped

Cut Brilliant / Step Cut

**Color** Purple

**Treatment** No Indications of Treatment

12.65 X 9.01 X 6.10mm