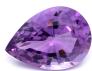

# **IDENTIFICATION**

**Object** One Loose Gemstone

Species Natural Quartz

**Variety** Amethyst

### **DETAILS**

Weight 2.92 carat

**Shape** Pear-shaped

Cut Brilliant / Step Cut

**Color** Purple

**Treatment** No Indications of Treatment

11.94 X 8.63 X 5.91mm

### **ICL GRADING**

Color Grade Medium Intense

Clarity Grade EC1

|           | DP   |                     |         |                |    |       |             |    |
|-----------|------|---------------------|---------|----------------|----|-------|-------------|----|
| Dark      | Deep | Vivid               | Intense | Medii<br>Inten |    | Light | Very Lig    | nt |
| EC1       | EC2  | VII                 | VI2     | 17             | 12 |       | TL          |    |
| Eye Clean |      | Visibile Inclusions |         | Included       |    | Trai  | Translucent |    |