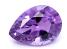

## **IDENTIFICATION**

**Object** One Loose Gemstone

Species Natural Quartz
Variety Amethyst

## **DETAILS**

Weight 0.99 carat
Shape Pear-shaped

Dimensions8.15 X 5.93 X 4.17mmCutBrilliant / Step Cut

**Color** Purple

**Treatment** No Indications of Treatment