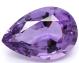

# **IDENTIFICATION**

**Object** One Loose Gemstone

**Species** Natural Quartz

**Variety** Amethyst

### **DETAILS**

Weight 2.95 carat

**Shape** Pear-shaped

Cut Brilliant / Step Cut

**Color** Purple

**Treatment** No Indications of Treatment

12.02 X 8.27 X 5.70mm